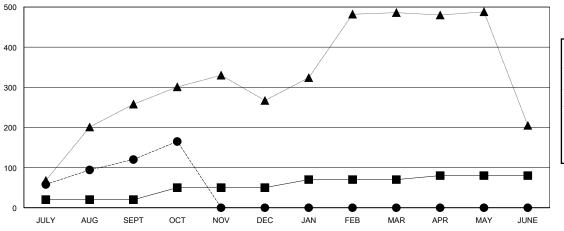

## GOALS AND ACTUAL MEMBERS CUMULATIVE

| <br>MEMBER | GROWTH | NET | GOAL |
|------------|--------|-----|------|
|            |        |     |      |

- ● - MEMBER GROWTH ACTUAL

- ▲ - LAST YEAR MEMBERSHIP ACTUAL