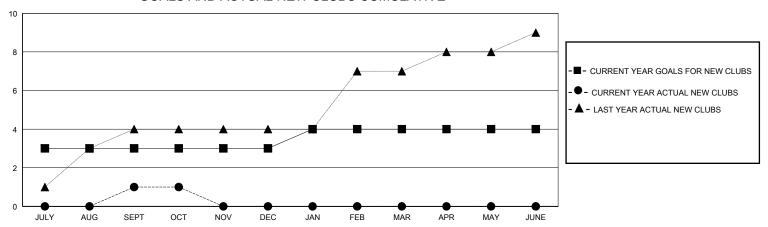

| 1         | 0             | JULY/AUG/SEPT         | 20                    | 218                     | 84                                                 |
| OCT/NOV/DEC           | 0             | 0         | 0             | OCT/NOV/DEC           | 30                    | 78                      | 33                                                 |
| JAN/FEB/MAR           | 1             | 0         | 0             | JAN/FEB/MAR           | 20                    | 0                       | 0                                                  |
| APR/MAY/JUNE          | 0             | 0         | 0             | APR/MAY/JUNE          | 10                    | 0                       | 0                                                  |

## GOALS AND ACTUAL NEW CLUBS CUMULATIVE



## GOALS AND ACTUAL MEMBERS CUMULATIVE



| <br>MEMBER | GROWTH | NET | GOAL |
|------------|--------|-----|------|
|            |        |     |      |

- ● - MEMBER GROWTH ACTUAL

- ▲ - LAST YEAR MEMBERSHIP ACTUAL

Results as of: 10/31/2024

| DROPPED CLUBS: 0 |     |
|------------------|-----|
| DROPPED MEMBERS  |     |
| DECEASED         | 5   |
| CLUB CANCELLED   | 0   |
| OTHER            | 112 |
| TOTAL            | 117 |

| 32 CLUBS OF 109 ADDED 1 OR MORE<br>NEW MEMBERS | GENDER D<br>MALE<br>FEMALE | STRIBUTION<br>1,593 (46.80%)<br>1,763 (51.79%) |   |
|------------------------------------------------|----------------------------|------------------------------------------------|---|
| CLICK HERE FOR CUMULATIVE                      | TOTAL FAMILY UNIT MEMBERS  |